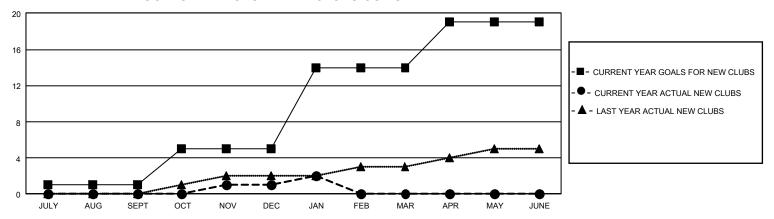

## GMT Constitutional Area 3, Group G

REPORT DOES NOT INCLUDE CLUBS IN UNDISTRICTED AREAS.

| Clubs                 |               |           |               | Members               |                           |                         |                                                    |
|-----------------------|---------------|-----------|---------------|-----------------------|---------------------------|-------------------------|----------------------------------------------------|
| RESULTS FOR 2022-2023 |               |           |               | RESULTS FOR 2022-2023 |                           |                         |                                                    |
| QUARTER               | NEW CLUB GOAL | NEW CLUBS | DROPPED CLUBS | QUARTER               | MEMBER GROWTH NET<br>GOAL | MEMBER GROWTH<br>ACTUAL | DROPPED MEMBERS<br>ACTUAL (including<br>transfers) |
| JULY/AUG/SEPT         | 3             | 0         | 6             | JULY/AUG/SEF          | T 167                     | 224                     | 326                                                |
| OCT/NOV/DEC           | 12            | 1         | 13            | OCT/NOV/DEC           | 182                       | 352                     | 532                                                |
| JAN/FEB/MAR           | 27            | 1         | 1             | JAN/FEB/MAR           | 158                       | 76                      | 111                                                |
| APR/MAY/JUNE          | 15            | 0         | 0             | APR/MAY/JUNE          | ≘ 206                     | 0                       | 0                                                  |

## GOALS AND ACTUAL NEW CLUBS CUMULATIVE