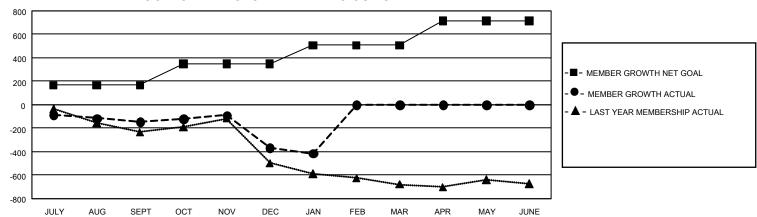

## GMT Constitutional Area 3, Group G

REPORT DOES NOT INCLUDE CLUBS IN UNDISTRICTED AREAS.

| Clubs                 |               |           |               | Members               |                           |                         |                                                    |
|-----------------------|---------------|-----------|---------------|-----------------------|---------------------------|-------------------------|----------------------------------------------------|
| RESULTS FOR 2022-2023 |               |           |               | RESULTS FOR 2022-2023 |                           |                         |                                                    |
| QUARTER               | NEW CLUB GOAL | NEW CLUBS | DROPPED CLUBS | QUARTER               | MEMBER GROWTH NET<br>GOAL | MEMBER GROWTH<br>ACTUAL | DROPPED MEMBERS<br>ACTUAL (including<br>transfers) |
| JULY/AUG/SEPT         | 3             | 0         | 6             | JULY/AUG/SEF          | T 167                     | 224                     | 326                                                |
| OCT/NOV/DEC           | 12            | 1         | 13            | OCT/NOV/DEC           | 182                       | 352                     | 532                                                |
| JAN/FEB/MAR           | 27            | 1         | 1             | JAN/FEB/MAR           | 158                       | 76                      | 111                                                |
| APR/MAY/JUNE          | 15            | 0         | 0             | APR/MAY/JUNE          | ≘ 206                     | 0                       | 0                                                  |

## GOALS AND ACTUAL MEMBERS CUMULATIVE

| DROPPED CLUBS: 20 |     | 174 CLUBS OF 495 ADDED 1<br>OR MORE NEW MEMBERS | GENDER DISTRIBUTION                  |                |  |
|-------------------|-----|-------------------------------------------------|--------------------------------------|----------------|--|
|                   |     |                                                 | MALE                                 | 5,711 (53.50%) |  |
|                   |     |                                                 | FEMALE                               | 4,963 (46.49%) |  |
| DROPPED MEMBERS   |     |                                                 | NON BINARY                           | 0 (0.00%)      |  |
| DECEASED          | 70  |                                                 | PREFER NOT TO ANSWER                 | 1 (0.01%)      |  |
| CLUB CANCELLED    | 133 |                                                 | TOTAL FAMILY UNIT MEMBERS 4,65       |                |  |
| OTHER             | 766 | CLICK HERE FOR                                  |                                      |                |  |
| TOTAL             | 969 | CUMULATIVE MEMBERSHIP  DATA                     | FAMILY MEMBERS PAYING HALF DUES 2,45 |                |  |